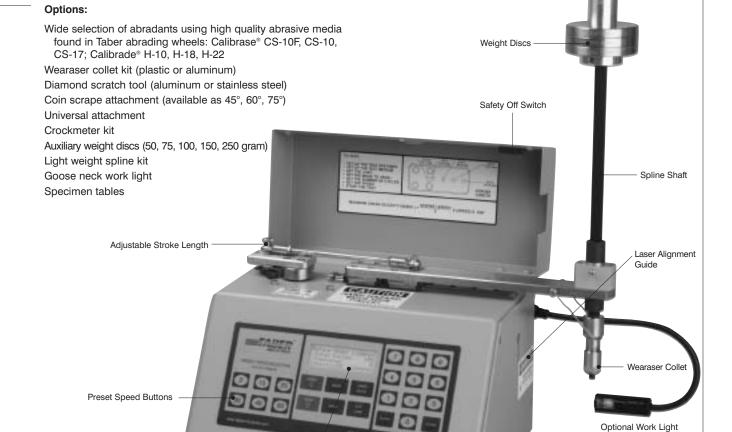

#### Versatile testing with a single, rugged, durable machine.

With adjustable stroke length, speed, load, and a wide selection of Taber Wearasers, the Linear Abraser allows you to customize test parameters to your exact needs. An optional specimen table provides additional flexibility for small or odd-shaped samples. Plus, optional attachments can be used to perform scratch, coin scrape, Crockmeter, rub and custom testing.

#### Standard Features:

Stroke lengths of 0.5", 1.0", 2.0", 3.0", 4.0"

Variable stroke speed from 2 – 75 cycles per minute

Preset stroke speed buttons for 2, 15, 25, 30,40, 60 cycles per minute

Variable load from 350 – 2100 grams with optional weight discs

Stainless Steel Wearaser Collet for use with vitrified or resilient Wearsers

Laser alignment guide

Interface port for remote Start/Stop

115V/230V switchable

#### Linear Abraser Includes:

Wearaser Collet and Spline Shaft (350 grams) 250 gram Weight Discs (3 ea.) CS-10 Wearasers (pkg. 10) H-18 Wearasers (pkg. 5) Power Cords (115V & 230V) Hex L-Key Tool Wearaser Depth Gauge Tool S-14 Refacing Strips (pkg. 50) Hand Brush

Digital Display

**TABER**INDUSTRIES

Send us your material for

a product demonstration

Adjustable Leveling Feet

Setting the Industry Standard

CCSi, Inc. Akron, Ohio 44304 USA For more information: Call 800.742.8535 (U.S.) or 330.376.3600 (outside U.S.) Fax 330.376.8500 Email us at taber@ccsi-inc.com

Optional Attachments

Visit us at www.ccsi-inc.com

08/04